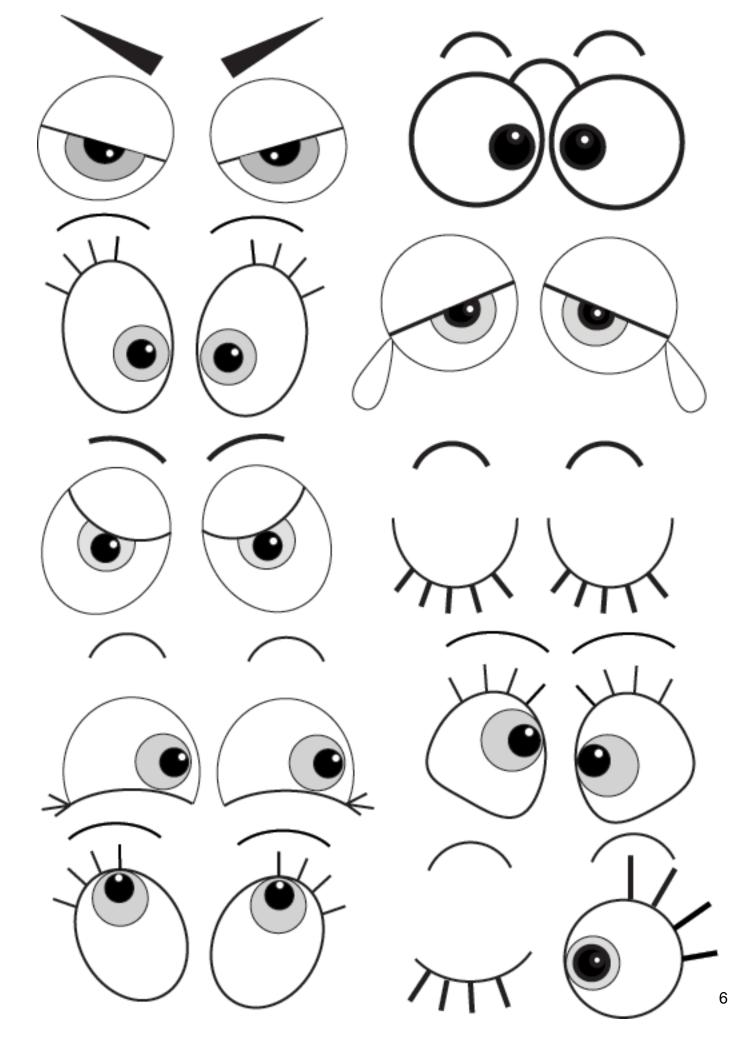

Choose two of the face options and photocopy the faces and all of the eye and mouth pieces.

 $2^{\text{Color}}$  each piece. Color the skin around the eyes and mouths with the same color used on the face.

 $\mathbf{3}^{\mathbf{C}}$  Cut out the faces and each of the eye and mouth pieces. Keep the eye sets together.

Glue an envelope or edges of a piece of cardstock to the back of the file folder to create a pocket for the eye and mouth pieces to be stored. Glue a face to each side of the inside of the file folder.