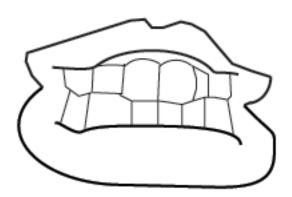

Choose two of the face options and photocopy the faces and all of the eye and mouth pieces.

 $2^{\text{Color}}$  each piece. Color the skin around the eyes and mouths with the same color used on the face.

 $\mathbf{3}^{\mathbf{C}}$  Cut out the faces and each of the eye and mouth pieces. Keep the eye sets together.

Glue an envelope or edges of a piece of cardstock to the back of the file folder to create a pocket for the eye and mouth pieces to be stored. Glue a face to each side of the inside of the file folder.