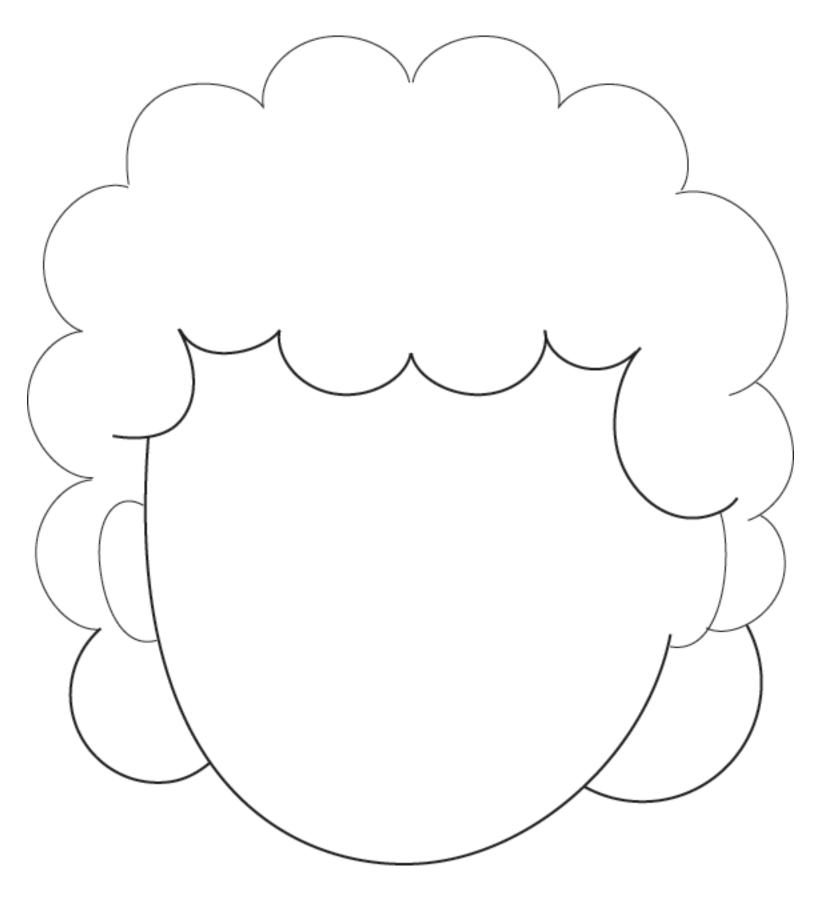

Choose two of the face options and photocopy the faces and all of the eye and mouth pieces.

 $2^{\text{Color}}$  each piece. Color the skin around the eyes and mouths with the same color used on the face.

 $\mathbf{3}^{\mathbf{C}}$  Cut out the faces and each of the eye and mouth pieces. Keep the eye sets together.

Glue an envelope or edges of a piece of cardstock to the back of the file folder to create a pocket for the eye and mouth pieces to be stored. Glue a face to each side of the inside of the file folder.