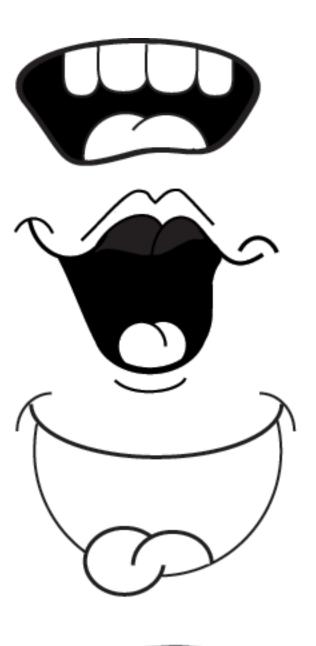

Choose two of the face options and photocopy the faces and all of the eye and mouth pieces.

 $2^{\text{Color}}$  each piece. Color the skin around the eyes and mouths with the same color used on the face.

 $\mathbf{3}^{\mathbf{C}}$  Cut out the faces and each of the eye and mouth pieces. Keep the eye sets together.

Glue an envelope or edges of a piece of cardstock to the back of the file folder to create a pocket for the eye and mouth pieces to be stored. Glue a face to each side of the inside of the file folder.