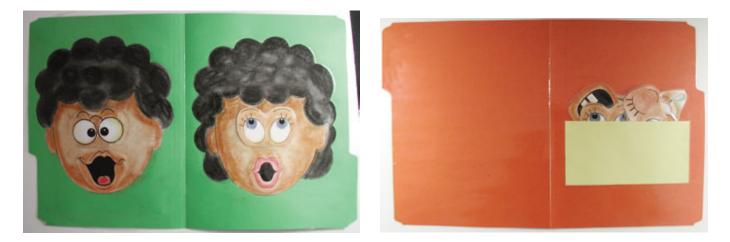

Choose two of the face options and photocopy the faces and all of the eye and mouth pieces.

 $2^{\text{Color}}$  each piece. Color the skin around the eyes and mouths with the same color used on the face.

 $\mathbf{3}^{\mathbf{C}}$  Cut out the faces and each of the eye and mouth pieces. Keep the eye sets together.

Glue an envelope or edges of a piece of cardstock to the back of the file folder to create a pocket for the eye and mouth pieces to be stored. Glue a face to each side of the inside of the file folder.

**5** Laminate the folder, eye and mouth pieces then cut them out, leaving enough laminate around the edges to form a seal. This will keep the objects better protected from moisture and wear.

6 Slit the envelope or cardstock open at one end just through the laminate to form a pocket to keep the eyes and mouths.

7 Attach Velcro pieces or tiny magnets onto the faces, eyes and mouth pieces so they will attach in the proper position.