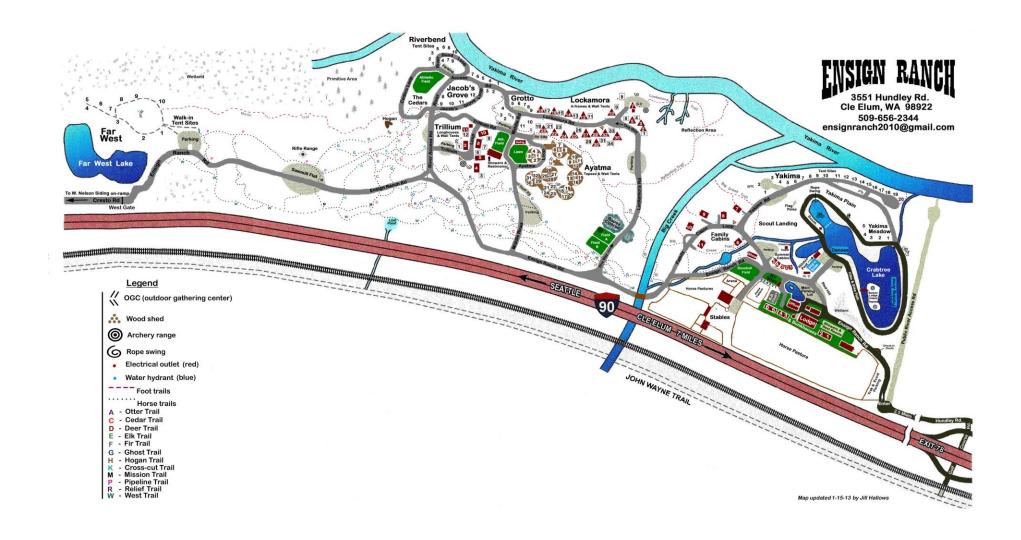

See the campgrounds below.

**Ayatma Campground** W 18 Wall Tents Total; Each 12 ft. x 16 ft. x 7 ft. T 13 Tepees Total: 10-20 ft. and 3-24 ft. (#18,19,31) **Tepees and Wall Tents** - Electrical Outlet / X - Water Walking Path Only Arrowhead-shaped OGC - 22 ft. w x 25' to point Water X RV SITE Handcarts Biffles 10 6 Trails to Archery & Reflection Areas (11 C Wood Tables 12 В Shed Garbage 5 (14) Cars D Allowed 15 Refrigeration Covered 13 £ 4 Craft 1 Craft 16 Araa Loop 3 (18) Ayatıma (2) Middle Road Е Ayatma Meadow 17 (19) **Base Site** 26 X Water 20 25 22 (27) G No Gars Allowed x Wntor (21 28 (23) 24 Water X Showers and Updated 1-4-2013 Restrooms Water X 31) Н 30 29