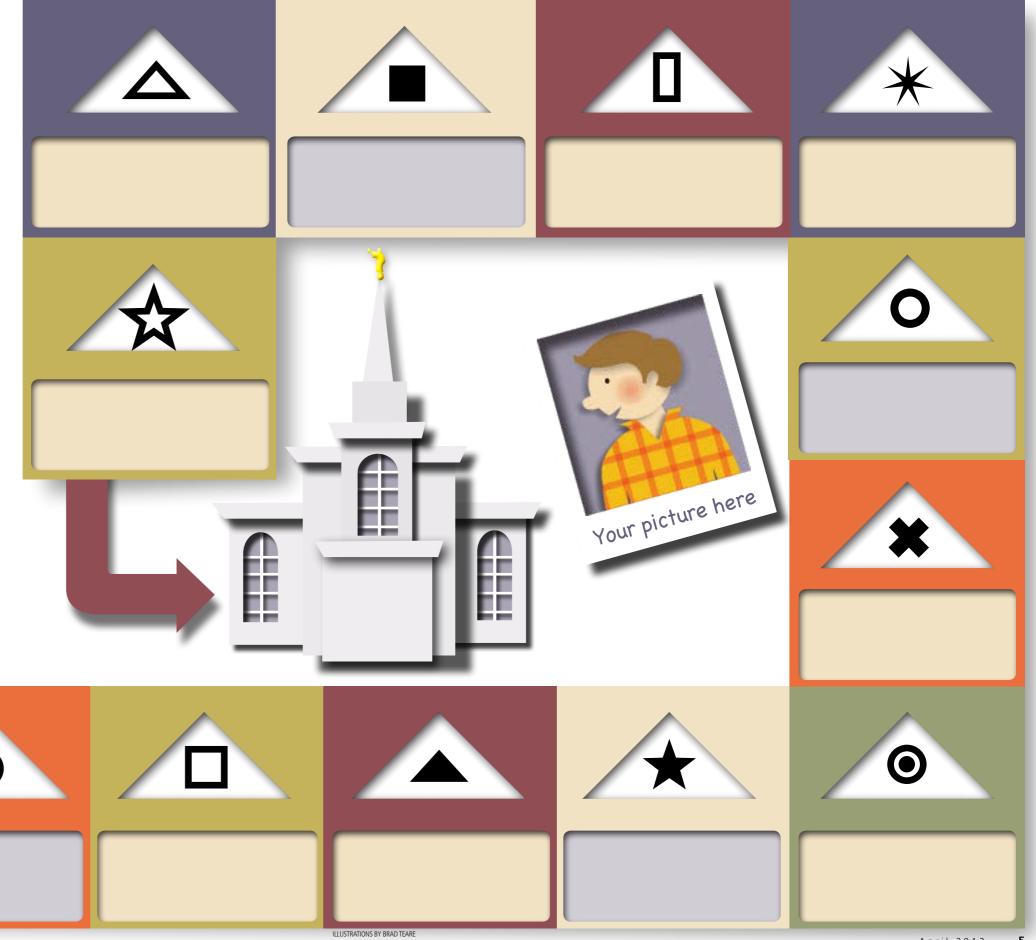

## FOLLOW THE PATH

he standards in My Gospel Standards will help you follow Jesus Christ and stay on the path that will take you to the temple. Here's how to play:

- 1. Each step on the path has a black-andwhite symbol that stands for one of the gospel standards.
- 2. Look through the magazine for matching symbols. When you find one, read the story or do the activity on that page. Then cut out the symbol and glue or tape it on the path.
- 3. Write the gospel standard in the blank under the symbol (see the My Gospel Standards poster on page 6).
- 4. When you reach your goal, add a picture of yourself to the space by the temple. You can either draw a picture of yourself or cut out a picture of yourself and tape or glue it in the space.
- **5.** Print more copies of this activity at lds.org/friend.