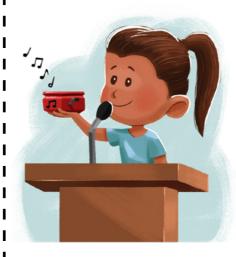

Soon it was the day of the program. One by one, each child walked up to the front to say their part. "God loves us," said Allie.
"God is our Heavenly
Father," said Zac.

Then it was Capri's turn.
She stepped up to the front. Then she turned the little handle on the box.
The soft music played.
Capri thought of the words of the song in her mind as she played.