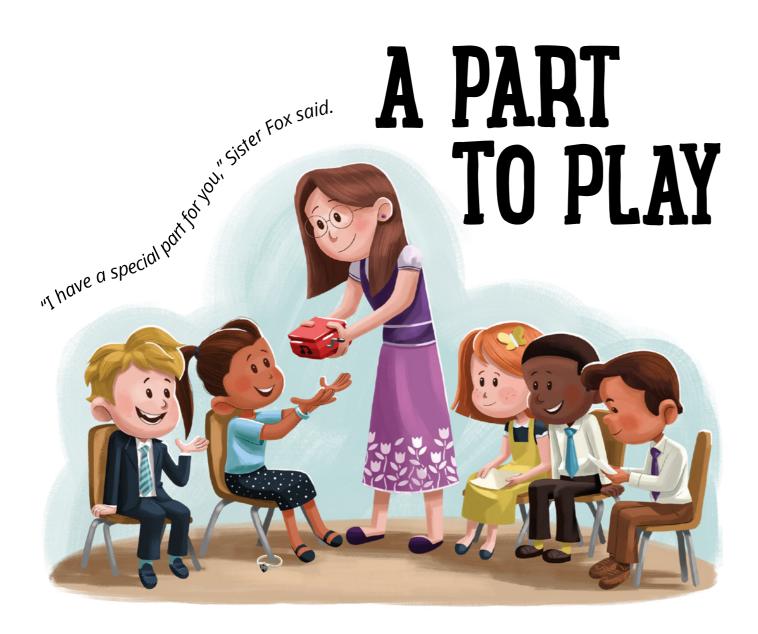

One Sunday, Sister Fox

I had exciting news. "The
I Primary program is coming
I up," she said. "Each of you
I will have a part."

Sister Fox gave slips of paper to the other children.
Each paper had a line for them to say. But Capri could not say the words.

I How could she have a partI in the program?

"I have a special part for you," Sister Fox told Capri.
She held up a small box. It had a little handle sticking out on one side. "Watch this." Sister Fox turned the handle around and around.